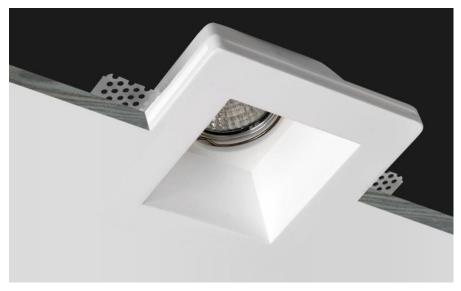

## TRIMLESS GYPSUM DOWNLIGHT

MODEL: FURY

## **Technical Data Sheet**

Trimless Ceiling Down light, model Fury

Requires GU10 lamp, AC220-240V, max. 35W (not

included)

Perfect for LED lamps GU10

Dimensions:  $125mm \times 125mm \times 65mm$ 

Height including the electrical part: 130mm

Cutout hole: 128mm×128mm

Thickness of plasterboards: adjustable metal brackets to

different thicknesses Material: gypsum, metal

Finish: manual polished silky surface

Colour: white, can be painted with mural paints

IP Rating: IP20 Weight: 0.6kg

User-friendly, simple maintenance, easy to change bulbs

Safe packing

GU10 lamp holder included in packing