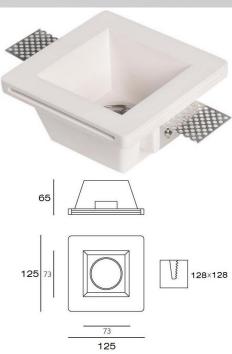

## **Technical Data Sheet**

Trimless Ceiling Down light, model Fury

Requires GU10 lamp, AC220-240V, max. 35W (not

included)

Perfect for LED lamps GU10

Dimensions:  $125mm \times 125mm \times 65mm$ 

Height including the electrical part: 130mm

Cutout hole: 128mm×128mm

Thickness of plasterboards: adjustable metal brackets to

different thicknesses Material: gypsum, metal

Finish: manual polished silky surface

Colour: white, can be painted with mural paints