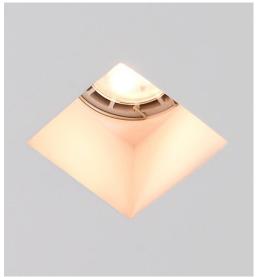

## TRIMLESS GYPSUM DOWNLIGHT

MODEL: FURY

## **Technical Data Sheet**

Trimless Ceiling Down light, model Fury

Requires GU10 lamp, AC220-240V, max. 35W (not

included)

Perfect for LED lamps GU10

Dimensions:  $125mm \times 125mm \times 65mm$ 

Height including the electrical part: 130mm

Cutout hole: 128mm×128mm

Thickness of plasterboards: adjustable metal brackets to

different thicknesses Material: gypsum, metal

Finish: manual polished silky surface

Colour: white, can be painted with mural paints

IP Rating: IP20 Weight: 0.6kg

User-friendly, simple maintenance, easy to change bulbs

Safe packing

GU10 lamp holder included in packing